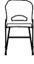

## Look

- A Polished Chrome stackable sled base
- B Upholstered seat pad (Optional)
- C Ergonomically shaped seat shell

#### LOOK Sled

Dimensions Overall: 48cm W x 53cm D

Seat: 47cm W x 38cm D Seat Height: 46cm Back: 47cm W x 31cm H

Finishes: Cool White|Black|Graphite

Burgundy