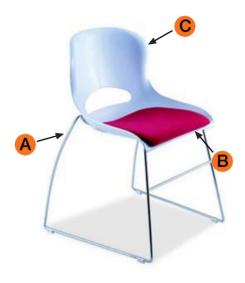

## Look

- A Polished Chrome stackable sled base
- B Upholstered seat pad (Optional)
- C Ergonomically shaped seat shell