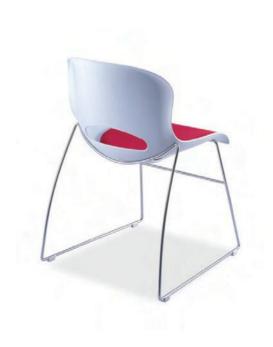

# LOOK

Design:2005

**Application**Break out Training Visitors Meeting

#### LOOK Sled

Dimensions Overall: 48cm W x 53cm D

Seat: 47cm W x 38cm D Seat Height: 46cm Back: 47cm W x 31cm H

Finishes: Cool White|Black|Graphite

Burgundy

#### LOOK Sled + Pad

Dimensions Overall: 48cm W x 53cm D

Seat: 47cm W x 38cm D Seat Height: 46cm

Seat Pad: 40cm W x 38cm D Back: 47cm W x 31cm H Finishes: Cool White|Black|Graphite

|Burgundy

- Seat foam is CFC free and recyclable